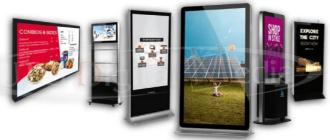

## Huge range of digital display screens

Brightest displays available.

Specialising in super bright LED & LCD screens

- expert advice on display selection
- software training & support
- 3 year software license
- 7 day help line
- 24 mth warranty on LCD screens
- 36 mth warranty on LED screens
- installation & setup included